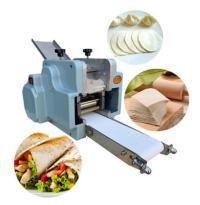

## **Dumpling Skin Wrapper Machine**

**MODEL CP9000** 

The Dumpling Wrapper Machine is small, lightweight, efficient and practical. The machine can make dumpling skin, steamed stuffed bun skin, sumai and other different types of dough.