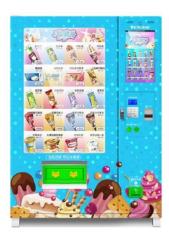

## SPECIFICATIONS

Large capacity Beverage and Snack Vending

Platform Elevator for product protection

Black and white available

Bright LED Lighting

Stainless steel keyboard

22" LED screen

Front Glass Vending machine with cooling

Double heated glass for reduced condensation

The drop sensor system guarantees the selected item, or money returned

Easy removal of the cooling unit for maintenance and repairs

Use friendly programming interface

Vend a variety of selections in the same machine

Removable and adjustable trays

Sturdy steel construction with durable powder coat painted surfaces for years of service

Large display window shows selections, large merchandise view space

# STANDARD HELIX CONFIGURATION (VARIOUS CONFIGURATIONS AVAILABLE)

| ITEMS           | QUANTITY |    |    |    |    |    |    |    |    |    |  |
|-----------------|----------|----|----|----|----|----|----|----|----|----|--|
| 500g Tub        | 5        |    | 5  |    | 5  |    | 5  |    | 5  |    |  |
| 500g Tub        | 5        | 5  |    | 5  |    | 5  |    | 5  |    | 5  |  |
| Stick Ice Cream | 15       | 15 | 15 | 15 | 15 | 15 | 15 | 15 | 15 | 15 |  |
| Stick Ice Cream | 15       | 15 | 15 | 15 | 15 | 15 | 15 | 15 | 15 | 15 |  |
| Stick Ice Cream | 15       | 15 | 15 | 15 | 15 | 15 | 15 | 15 | 15 | 15 |  |
| Stick Ice Cream | 15       | 15 | 15 | 15 | 15 | 15 | 15 | 15 | 15 | 15 |  |

| DIMENSIONS        |                                                                            |
|-------------------|----------------------------------------------------------------------------|
| Outside:          | <b>H:</b> 1940mm, <b>W:</b> 1384mm, <b>D:</b> 875mm                        |
| Weight:           | 460kg                                                                      |
| Merchandise:      | 50-70 different products                                                   |
| Storage Capacity: | approx. 300 pcs of frozen sucker, tub ice cream depending on package sizes |
| Cooling Function: | Dual Compressor -18°C~-22°C                                                |
| Rated Voltage:    | 110V/220V,60Hz/50Hz                                                        |